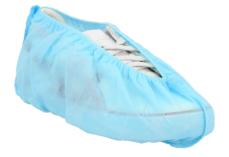

## Product Descripton:

A polypropylene shoe cover that features an elastic band for a snug fit around the shoes, slip resistant soles, & a low skid bottom.

| <b>Item ID Numebrs:</b><br>SCPPL, SCPPL-XL                                                                | Material:                 | Polypropylene                                     |
|-----------------------------------------------------------------------------------------------------------|---------------------------|---------------------------------------------------|
|                                                                                                           | Color:                    | Blue                                              |
| Wrap-Tite, Inc.<br>6200 Cochran Rd.<br>Solon, Ohio 44139<br>Toll Free: 888-WRAP-TITE<br>Fax: 440-349-5432 | Total Thickness:          | 40g                                               |
|                                                                                                           | Quantity:                 | 300 pcs/case                                      |
|                                                                                                           | Dimensions of<br>Product: | SCPPL: 15.75" x 6.75"<br>SCPPL-XL: 17.71" x 8.26" |
| www.wraptite.com -<br>info@wraptite.com                                                                   | Country of Origin         | China                                             |